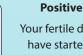

Collect urine sample in urine tray. Add 2-3 drops of urine into the sample well with the help of dropper.

**`**]• :::

도

Your fertile days have started.

Negative Daily testing

should be

Please test with another device.