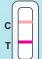

Collect urine sample in urine tray. Add 2-3 drops of urine into the sample well with the help of dropper.

**`**]• :::

도

Your fertile days have started.

Negative Daily testing

should be

Please test with another device.