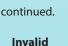

Collect urine sample in urine tray. Add 2-3 drops of urine into the sample well with the help of dropper.

**`**]• :::

도

Your fertile days have started.

Negative Daily testing

should be

Please test with another device.