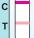

Collect urine sample in urine tray. Add 2-3 drops of urine into the sample well with the help of dropper.

**`**]• :::

도

Your fertile days have started.

Negative Daily testing

should be

Please test with another device.